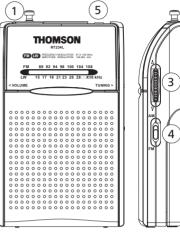

#### **General Controls**

- (1) Telescopic antenna
- (2) Volume control / on / off
- (3) Tuning control
- (4) Band selector (FM/MW for RT234M, FM/LW for RT234L)
- (5) Earphone jack